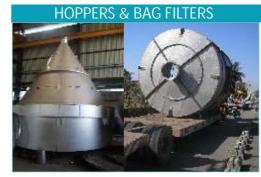

# EQUIPMENT RANGE

| AGITATORS         | DIMPLE JACKETED VESSELS | JACKETED VESSELS | RUBBER LINED VESSELS  |
|-------------------|-------------------------|------------------|-----------------------|
| ALUMINIUM VESSELS | FILTERS                 | LIMPETED VESSELS | SPECIAL PURPOSE EQPTS |
| COLUMNS           | HEAT EXCHANGERS         | PRESSURE VESSELS |                       |
| CRYSTALISERS      |                         | REACTORS         | STORAGE TANKS         |
| DUCTING           | HOPPERS & BAG FILTERS   | RIBBON BLENDERS  | TEFZEL COATED VESSELS |