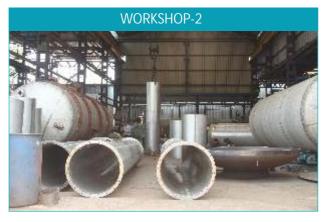

#### **INFRASTRUCTURE & QUALITY**

At present, we have four workshops of total area of 30,000 SQF, equipped with E.O.T. crane in each workshop. also 12 tons capacity of mobile crane.

Up till now, we have manufactured tanks up to max. capacity of 100 kl, Reactors up to 30 kl, Shell and Tube type Heat Exchangers 550sqm, Jacketed/Limpeted, Sealed Insulated Vessels up to 50 kl, Distillation Column of 2.0 mtrs diameters x 20 mtrs height.