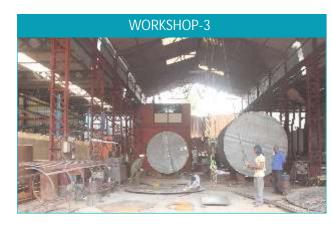

#### **INFRASTRUCTURE & QUALITY**

At present, we have four workshops of total area of 30,000 SQF, equipped with E.O.T. crane in each workshop. also 12 tons capacity of mobile crane.

Up till now, we have manufactured tanks up to max. capacity of 100 kl, Reactors up to 30 kl, Shell and Tube type Heat Exchangers 550sqm, Jacketed/Limpeted, Sealed Insulated Vessels up to 50 kl, Distillation Column of 2.0 mtrs diameters x 20 mtrs height.