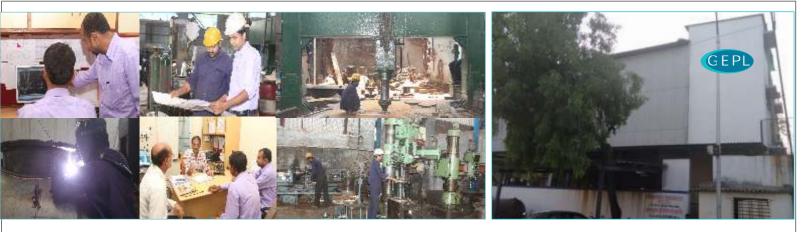

#### **INFRASTRUCTURE & QUALITY**

At present, we have four workshops of total area of 30,000 SQF, equipped with E.O.T. crane in each workshop. also 12 tons capacity of mobile crane.

Up till now, we have manufactured tanks up to max. capacity of 100 kl, Reactors up to 30 kl, Shell and Tube type Heat Exchangers 550sqm, Jacketed/Limpeted, Sealed Insulated Vessels up to 50 kl, Distillation Column of 2.0 mtrs diameters x 20 mtrs height.

We have in-house facility of 300 tons Hydraulic press, and Machine shop equipped with lathes, Radial drilling machines, milling machines . also, plazma cutting machines and profile bending machine. Mechanical polishing facility to meet GMP standards. We have developed our customized ERP software to optimize costing, manufacturing, QC, planning, design and material management to facilitate the speedy and accurate manufacturing, we are also using SOLID WORKS and CADEM PVD software for mechanical design and drafting.