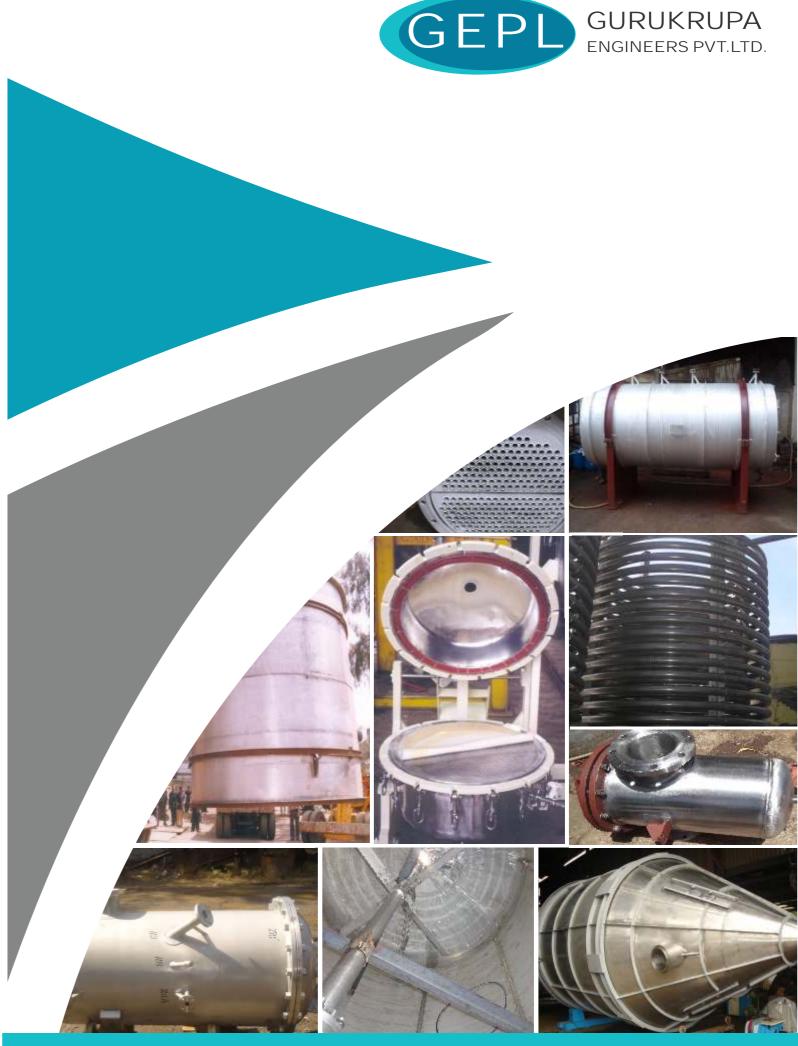

# EQUIPMENT RANGE

| AGITATORS         | DIMPLE JACKETED VESSELS | JACKETED VESSELS | RUBBER LINED VESSELS  |
|-------------------|-------------------------|------------------|-----------------------|
| ALUMINIUM VESSELS | FILTERS                 | LIMPETED VESSELS | SPECIAL PURPOSE EQPTS |
| COLUMNS           | HEAT EXCHANGERS         | PRESSURE VESSELS |                       |
| CRYSTALISERS      |                         | REACTORS         | STORAGE TANKS         |
| DUCTING           | HOPPERS & BAG FILTERS   | RIBBON BLENDERS  | TEFZEL COATED VESSELS |

#### **INFRASTRUCTURE & QUALITY**

At present, we have four workshops of total area of 30,000 SQF, equipped with E.O.T. crane in each workshop. also 12 tons capacity of mobile crane.

Up till now, we have manufactured tanks up to max. capacity of 100 kl, Reactors up to 30 kl, Shell and Tube type Heat Exchangers 550sqm, Jacketed/Limpeted, Sealed Insulated Vessels up to 50 kl, Distillation Column of 2.0 mtrs diameters x 20 mtrs height.