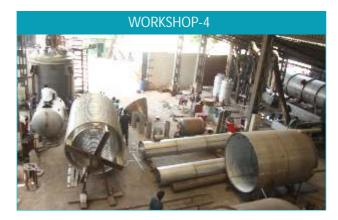

#### **INFRASTRUCTURE & QUALITY**

At present, we have four workshops of total area of 30,000 SQF, equipped with E.O.T. crane in each workshop. also 12 tons capacity of mobile crane.

Up till now, we have manufactured tanks up to max. capacity of 100 kl, Reactors up to 30 kl, Shell and Tube type Heat Exchangers 550sqm, Jacketed/Limpeted, Sealed Insulated Vessels up to 50 kl, Distillation Column of 2.0 mtrs diameters x 20 mtrs height.