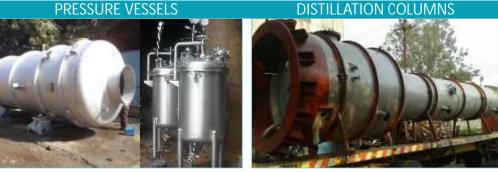

#### **INFRASTRUCTURE & QUALITY**

At present, we have four workshops of total area of 30,000 SQF, equipped with E.O.T. crane in each workshop. also 12 tons capacity of mobile crane.

Up till now, we have manufactured tanks up to max. capacity of 100 kl, Reactors up to 30 kl, Shell and Tube type Heat Exchangers 550sqm, Jacketed/Limpeted, Sealed Insulated Vessels up to 50 kl, Distillation Column of 2.0 mtrs diameters x 20 mtrs height.

## **DISTILLATION COLUMNS**

**ALUMINIUM VESSELS** 

SPECIAL PURPOSE FOPTS